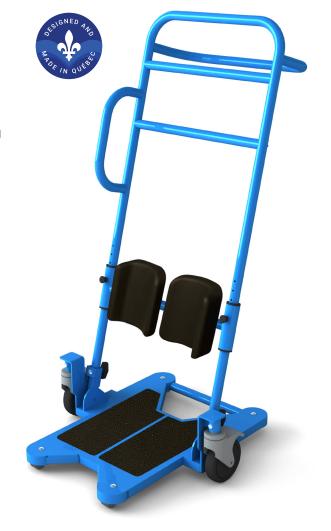

# Sit-to-Stand Aid LIA3000

Has a favorable impact to alleviate the role of attendants and caregivers in health care centers and at home, while maintaining the beneficiary's mobility.

### Facilitates transfers and allows effortless pivoting

- · Adjustable leg supports in height and width
- · Horizontal bar to easily move around
- · Several support areas and lateral bar to help the beneficiary

#### Simple to use and easily transportable

- Easily adaptable to each need and living environmentCompact and quick one-step assembly
- Weighs only 20.4 kg (45 lbs)

#### Robust, durable, and safe

- Non-slip base
- · Brake integrated in the wheel
- · Weight capacity of 180 kg (400 lbs)

<sup>\*</sup>Fast shipping: 3-5 business days across Quebec