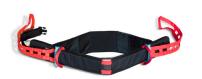

## Related Product - Sit-to-Stand pelvic belt

32" - 38" / 81 - 96 cm 36" - 42" / 91 - 106 cm LIA3010- Belt XXS/XS LIA3020- Belt S/M LIA3030 - Belt L/XL 40" - 48" / 101 - 121 cm