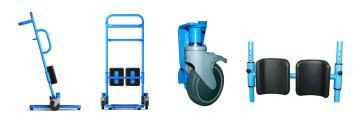

# Sit-to-Stand Aid LIA3000

Has a favorable impact to alleviate the role of attendants and caregivers in health care centers and at home, while maintaining the beneficiary's mobility.

### Facilitates transfers and allows effortless pivoting

- · Adjustable leg supports in height and width
- · Horizontal bar to easily move around
- · Several support areas and lateral bar to help the beneficiary

#### Simple to use and easily transportable

- Easily adaptable to each need and living environmentCompact and quick one-step assembly
- Weighs only 20.4 kg (45 lbs)

#### Robust, durable, and safe

- Non-slip base
- · Brake integrated in the wheel
- · Weight capacity of 180 kg (400 lbs)

<sup>\*</sup>Fast shipping: 3-5 business days across Quebec