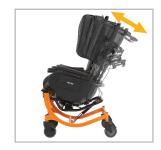

# **Encore**

Comfort, Functionality, and Style

New frame design, including adjustable wings.

Front pivot seat tilt maintains a proper position for self-propulsion.

Pedal Rocker calms and creates contentment.

### **SPECIFICATIONS**

| Tilt - Infinitely Adjustable                        | <b>Rocker:</b> up to 33° (combined with rocking)<br><b>Chair:</b> up to 25°                                                                     |
|-----------------------------------------------------|-------------------------------------------------------------------------------------------------------------------------------------------------|
| Weight Capacity                                     | <b>Rocker:</b> up to 250 lbs. / 158 kg<br><b>Chair:</b> up to 350 lbs. / 114 kg                                                                 |
| Seat Widths Available                               | Rocker: 16", 18", 20", 22"<br>(40cm, 45cm, 50cm, 55cm)<br>Chair: 16", 18", 20", 22", 24", 26" 28"<br>(40cm, 45cm, 50cm, 55cm, 61cm, 66cm, 71cm) |
| Seat Depths Available                               | <b>Rocker:</b> 15.5", 17", 18.5", 20"<br>(39cm, 43cm, 46cm, 50cm)<br><b>Chair:</b> 17", 18.5", 20"<br>(43cm, 46cm, 50cm)                        |
| Back Lengths Available                              | 22", 32", 33.5", 35"<br>(55 cm, 81cm, 85cm, 89cm)                                                                                               |
| Floor-to-Seat<br>Heights Available                  | Rocker: Adjustable 14" - 19"<br>Chair: Adjustable 12.5" - 17.5"                                                                                 |
| Wheels - Casters                                    | 5" front total lock (12.5cm)<br>5" rear (12.5cm)                                                                                                |
| Wheels - Mag Wheels                                 | 20" or 22" front mount (50 cm or 55 cm)                                                                                                         |
| Lifetime Warranty Frame                             | 10 years on 16 Gauge tubular steel frame                                                                                                        |
| Pressure-Reducing<br>Seat & Backrest                | Integrated with Comfort Tension Seating®                                                                                                        |
| Standard Padding*                                   | Neckrest, shoulder bolsters, lower side pads, seat and back pad with cover                                                                      |
| *22" book antian evaluation and about and about and |                                                                                                                                                 |