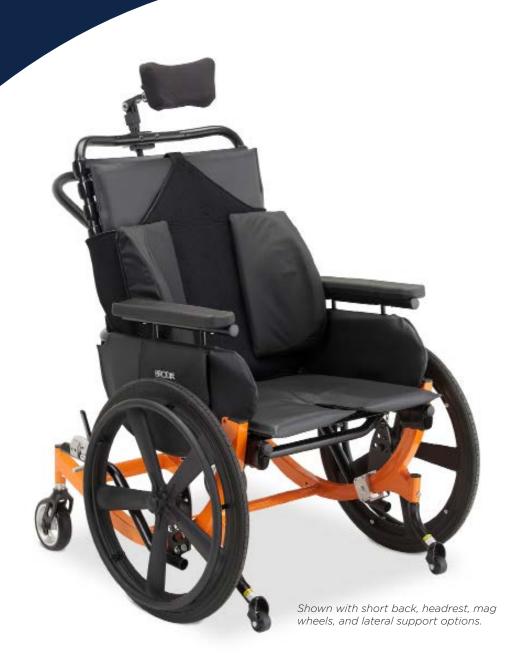

# **Encore**

Comfort, Functionality, and Style

New frame design, including adjustable wings.

Front pivot seat tilt maintains a proper position for self-propulsion.

Pedal Rocker calms and creates contentment.

Comfort Tension Seating® increases support and sitting tolerance.

## The Encore of Comfort, Functionality, and Style.