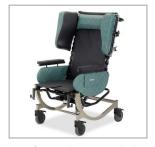

# **Encore**

Comfort, Functionality, and Style





New frame design, including adjustable wings.



Front pivot seat tilt maintains a proper position for self-propulsion.



Pedal Rocker calms and creates contentment.

## Patient, Facility, and Caregiver Benefits

- Increases quality of life and engagement with surroundings.
- Allows for easy self-mobility and safer patient maneuverability.
- Reduces risk of injury and falls with supportive stable positioning.



Comfort Tension Seating® increases support and sitting tolerance.



## **Encore**

Pedal Chair and Pedal Rocker

## The Encore of Comfort, Functionality, and Style.

### **SPECIFICATIONS**

| Tilt - Infinitely Adjustable                        | <b>Rocker:</b> up to 33° (combined with rocking)<br><b>Chair:</b> up to 25°